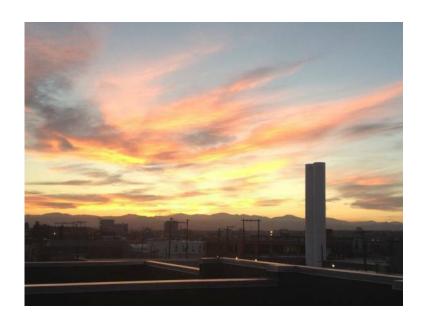

## x00241200 Private panoramic rooftop, large room, bath, and attached garage (RiNo, I

Location **Colorado** https://www.genclassifieds.com/x-467549-z

Hi there!

This awesome townhome is slightly north of downtown (walking distance). Right next to some restaurants, art studios, yoga studio, multiple gyms, bars, and much much more! Its a beautiful open layout with an island and bar, dining room, pantry and living room and balcony on the main floor. The bedroom is on the bottom floor that has its own private entrance, personal bathroom and attached garage!!! ALSO - panoramic rooftop with views of the mountains and downtown with a built in BBQ, sink and refrigerator! W/D in unit!