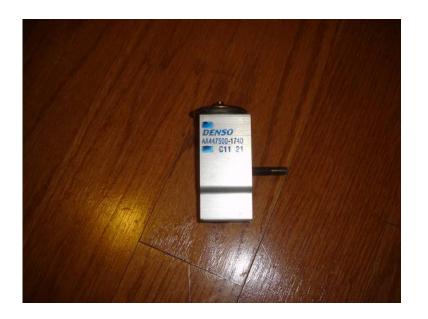

A/C Compressor Part # REPM191104 - Mirage 00-02 / Lancer 02-06, New, 5-Groove Belt, 3.88 in. Pulley Dia., 1.2 in. Gauge. Paid \$342.00

A/C Expansion Valve, Part # 475-7509, Paid \$25.00

I use to own a Mitsubishi Eclipse, which was misdiagnosed with needing these parts, I have since sold the car but still have these brand new parts laying around and really need to get them out of the house. Both of these parts are brand new and in perfect condition.