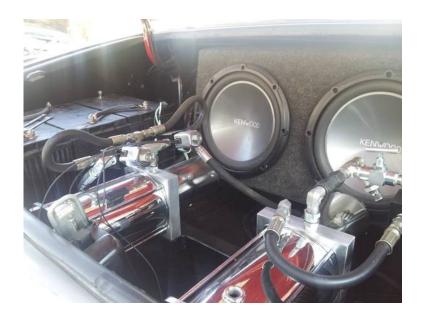

## **LOWRIDER (1 USD)**

Location California https://www.genclassifieds.com/x-467972-z

(Gen Classific ds.com

Hydraulics and frame work on your lowrider. Setup installs Suspension reinforcements Lock ups Partial frame or full frame reinforcements Chrome Frame off builds Powder coating

Setups starting at \$2600 installed. Complete with extended a-arms and 6 batteries. Frame reinforcements and more batteries at an extra cost.

Used setups starting @ \$1500 installed. USED PARTS FOR SALE WITH INSTALLATION ONLY!

Wire wheels starting at \$500 per set including all hardware.

Air suspensions starting @ \$1400 installed

Call or text Angel M-F 9:30AM - 6:00PM. SAT 9:30AM - 12:30PM. SUN closed.