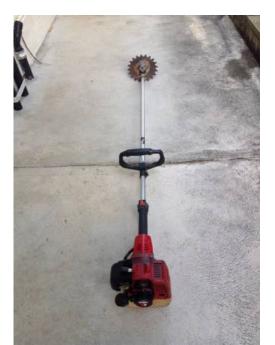

## **Price Reduction**

Location **Hawaii** https://www.genclassifieds.com/x-501103-z

Redmax reciprocating weed wacker/edger. Cut, edge and hedge with the same tool safely (hardly any debris throwback). Asking \$150. (Retails for over \$