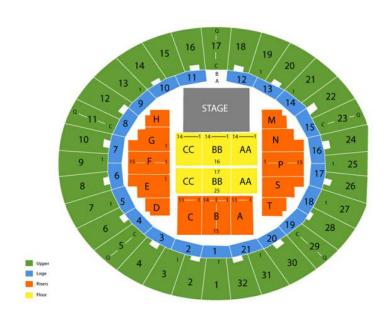

FLOOR AA / Row 10 / Seats 3-4 FLOOR AA / Row 10 / Seats 11-12 (these are closer to the center Aisle) FLOOR AA / Row 6 / Seats 2-3 (just six rows from the stage).

Selling each seat for \$200 each. The cost on each of these seats including ridiculous Ticketmaster service fees are \$251.30 (You save \$51.30 per ticket). Why am I selling them...few friends were flying over for the show but decided to go Saturday Night. My Loss your gain!