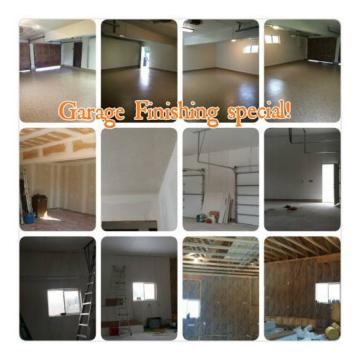

## 2 Brothers Construction

GARAGE DRYWALL FINISHING SPECIAL! ! Receive \$ 250.00 off on your initial estimate! ! Are you fed up with over priced contractors? Quality work should not break the bank! This is where 2 hard working brothers with a wide variety of skills and combined experience of 30 years in the construction/remodeling field come in!