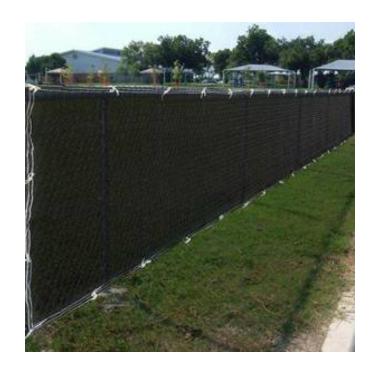

## 50 roll of 6x50 Black Fence Screen 90 Privacy Fencing Mesh (60 USD)

Missouri Location https://www.genclassifieds.com/x-501783-z

I have a 6'x50' Black Fence Screen 90% Privacy Fencing Mesh that sells new for \$98 dollars for sale for 60.00 and just don't need anymore it doesn't look as great as the pic anymore sold as is you must call no