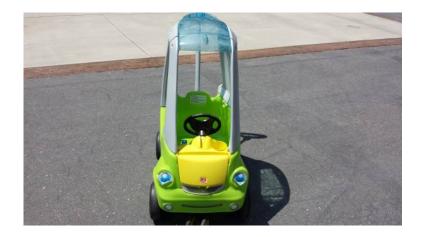

## **Step 2 Easy Turn Coupe Green (35 USD)**

https://www.genclassifieds.com/x-501790-z

Step

Location Idaho https://www.genclassifieds.com/x-501790-z

Your little driver will have fun behind the wheel of the Step2 Easy Turn Coupe, which features a front castor wheel for 360-degree steering and easy maneuverability and a gas cap, ignition key and working horn that add realistic touches to help keep his or her imagination rolling. A push handle is molded into the roof to make pushing the coupe simple, and you can look in on your child while you push thanks to the roof's clear design. Cupholders for you and your little one help keep beverages within reach, and storage in the front trunk allows you to bring important items along on your trip. Made in USA. Design and colors may vary.

Front castor wheel offers easy maneuverability and 360-degree steering

Functional gas cap, working horn and ignition key add realism

Push handle is molded into the roof for easy pushing

Clear roof lets you view your child as you push the coupe

Front trunk provides storage for important items

Parent and child cupholders keep drinks handy Dimensions: 28"D x 17.5"W x 24.5"H

Weight: 19.5 lbs.

Made in

Step

N

Coupe

| lF;                      | ***           |
|--------------------------|---------------|
| https://www.appologoific | Step<br>Green |
|                          | N             |
|                          | Easy          |
| <u></u>                  | Tur           |