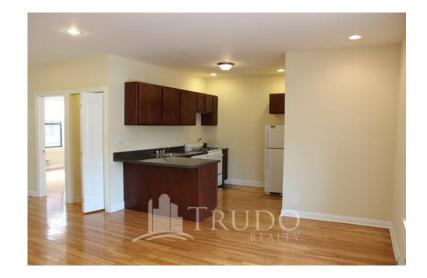

Bathrooms: 1.0

Pets: Pets OKBuilding AmenitiesLaundryApartment AmenitiesHardwood

RenovatedLive in the Lakeview neighborhood. Just a 10 minute walk to the Brown Line or a quick 6 minute bus ride and walk to the Sheridan Red Line. Short walk to the Southport Corridor which has a wide variety of boutique shops, restaurants and nightlife. This great apartment features one bedroom and one bath. Other features include hardwood floors, a spacious layout and good size kitchen. No security deposit Pet friendlyMary TheriaultPhone: