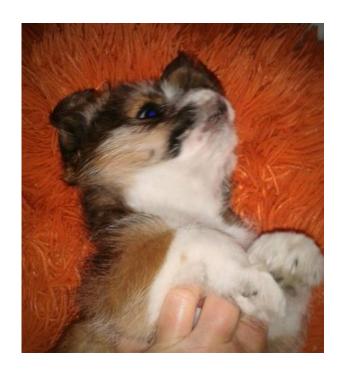

## **BeaTzu Baby**

Location **Missouri** https://www.genclassifieds.com/x-502476-z

Male puppy to rehome.

Stocky and soft, medium length hair.

Loves kids and is a very friendly, playful puppy.

Doing great on his potty training and crate training.

First shots and dewormer have been given.

Weighs approximately 4 lbs. and is expected to reach 12-15 lbs..

|        | BeaTzu                                  | Baby    |
|--------|-----------------------------------------|---------|
|        | https://www.genclassifieds.q<br>02476-z | om/x-5  |
|        | BeaTzu                                  | Baby    |
|        | https://www.genclassifieds.o            | com/x-5 |
| 2012年1 | BeaTzu                                  | Baby    |
|        | https://www.genclassifieds.o            | :om/x-5 |
|        | BeaTzu                                  | Baby    |
|        | https://www.genclassifieds.c            | som/x-5 |
|        | BeaTzu                                  | Baby    |
|        | https://www.genclassifieds.c            | com/x-5 |
|        | BeaTzu                                  | Baby    |
|        | https://www.genclassifieds.o            | com/x-5 |
|        | BeaTzu                                  | Baby    |
|        | https://www.genclassifieds.c            | :om/x-5 |
|        | BeaTzu                                  | Baby    |
|        | https://www.genclassifieds.c            | :om/x-5 |
|        | BeaTzu                                  | Baby    |
|        | https://www.genclassifieds.c            | :om/x-5 |
|        | BeaTzu                                  | Baby    |
|        | https://www.genclassifieds.c            | :om/x-5 |