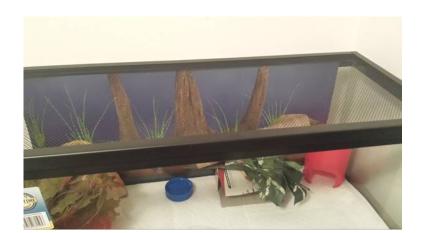

## Awesome female leopard gecko (Fargo)

同类红间

回路经间

同数数回

Location **North Dakota** https://www.genclassifieds.com/x-502886-z

I have a one year old female leopard gecko that I need to rehome. She is amazing. And I really don't want to but I'm moving many states away and I can't bring her. Her name is Esther. She is very sweet and friendly. I handle her frequently. She's been eating mealworms every other day. She will come with a really big 20 gallon long aquarium. With a very nice screen cover, under the tank heat pad, thermometer, hides, lots of vitamins, any worms I have left, etc. I'm looking for a 50 dollar rehoming fee. Or best offer. Please know your care about leopard geckos. They are great.