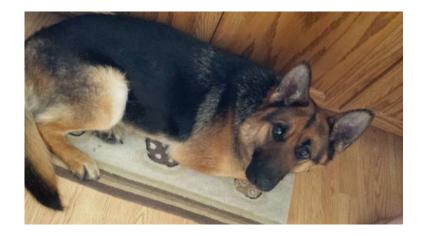

## **Female AKC German Shepherd (Dilworth)**

Location **North Dakota** https://www.genclassifieds.com/x-502887-z

Looking to rehome our female purebred German Shepherd for \$100. She is AKC registered. She will be 3 years old on July 4th. She loves to play but can't over do it due to arthritis in her spine. Up to date on rabbies shots. We will provide you everything (kennel, pillow, brushes, etc) we have for her already. Either email or text any.