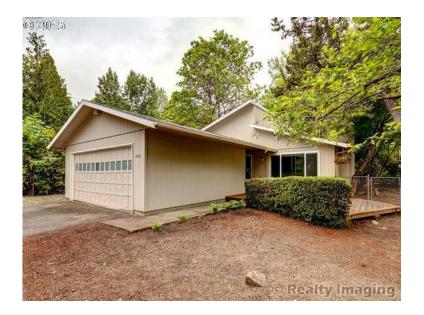

## Contact info:

DESCRIPTIONMultnomah Village ranch, move in ready home surrounded by nature and located on a dead end street. Spacious open floor plan, living room w/fireplace, din room w/ceiling fan, kitchen w/appls, adj family room w/slider, master suite w/bath, fresh paint, double closets, w-w carpet, util area, deck, fnced yard, double car garage. Convenient-Multnomah Village shops, Spring Garden/Gaberial Park, PCC, Lewis & Clark college & mins to dwn twn Portland. Great investment property, previously rented at \$1750.