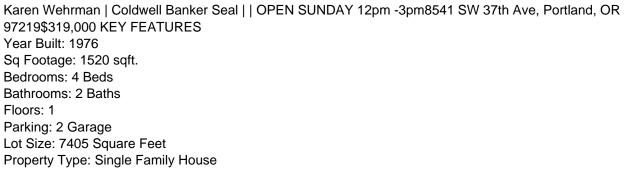

## Contact info:

DESCRIPTIONMultnomah Village ranch, move in ready home surrounded by nature and located on a dead end street. Spacious open floor plan, living room w/fireplace, din room w/ceiling fan, kitchen w/appls, adj family room w/slider, master suite w/bath, fresh paint, double closets, w-w carpet, util area, deck, fnced yard, double car garage. Convenient-Multnomah Village shops, Spring Garden/Gaberial Park, PCC, Lewis & Clark college & mins to dwn twn Portland. Great investment property, previously rented at \$1750.