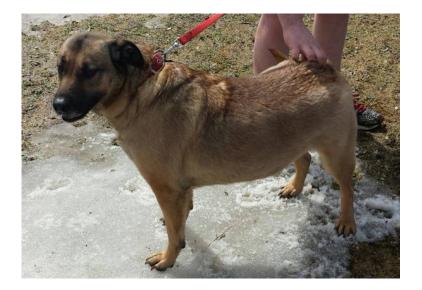

## **Dessa the Shep (Royalton)**

Location Vermont https://www.genclassifieds.com/x-503195-z

(Sen Classifieds.com

Dessa is a 5 year old, female, Shepherd mix whose family can no longer keep her. Where she's been living she's had limited space causing her to be overweight and needing to release her energy. With proper exercise, structure, and training she would thrive. When Dessa first meets people she is quite animated and wants to jump up on you but calms to sit and receive petting and rubs (which she loves). She "talks" like a Husky and when she meets other dogs she will give a verbal greeting, have a good smell, followed by a full body wiggle, and then she's ready to play. Her family reports that she has lived with other dogs and cats and with proper introductions gets along well with them. Dessa has lived with teens and met younger children and was well behaved with them.