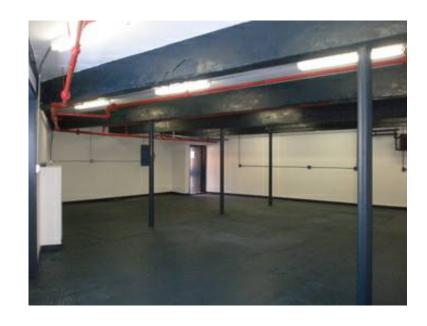

## Studio Creative Space AVAILABLE (Providence)

Location Rhode Island https://www.genclassifieds.com/x-503513-z

Only 2 spots left in this Artist owned Mill Building. (they are not the best, but they are perfect for SOMEONE!)

Specializing in Creative Work Space: Art, Commercial, Industrial, & Small Businesses.

Rent INCLUDES heat, water/sewer, trash/recycling pickup, weekly janitorial, taxes, and liability insurance.

Some of our features:

This property is 100% to Building and Fire Code!

Private, Secure, Professional, 24hr access.

Most spaces have their own Private bathrooms.

No hidden fees. No fees to change or upgrade to a different space.

Ceilings up to 13' high. Standard to 3-phase power.

New, Double-Paned, Energy Efficient Windows.

New Energy Efficient Heating System.

Clean and dry: NO FLOOD issues!

1.5 miles from DOWNTOWN PROVIDENCE!