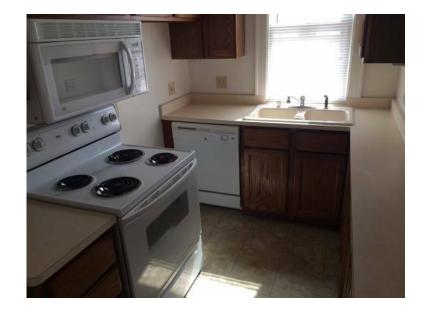

## x00241100 2br (2 USD)

Location **Wisconsin** https://www.genclassifieds.com/x-503660-z

Come and enjoy this large two bedroom home that has all the appliances (Newer!): stove, refrigerator, DISHWASHER, garbage disposal, one bath on the main floor. Lower level features a finished office/rec room. Hardwood floors throughout the entire 1st floor. Beautiful detail throughout the home, decorative fireplace, large formal dining with immaculate detail and built in china cabinet and large living room. PRIVATE & dry basement that has some flooring finished off. Check out today before it's too late!!! Fantastic east side location - close to everything!