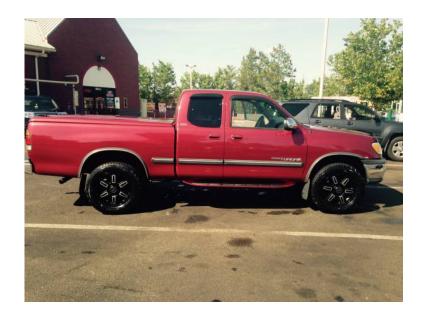

## **2000 Toyota Tundra V8 4WD (9900 USD)**

Location **Virginia** https://www.genclassifieds.com/x-503676-z

2000 Toyota Tundra V8 4WD. Excellent condition. Just replaced all fluids. Brand new American Racing wheels and Goodyear kevlar tires paid about \$2k total. Bed lid, spray in liner, trailer hitch, flat screen stereo deck, XM radio, bluetooth, speakerphone, backup camera -- over \$1k into the stereo and camera system. Keyless entry. Some minor blemishes but the truck is in great physical and mechanical shape. No problems whatsoever. I thought I would keep this truck but I decided to by a 2014 Tundra so now I need to offload this one. Title in hand.