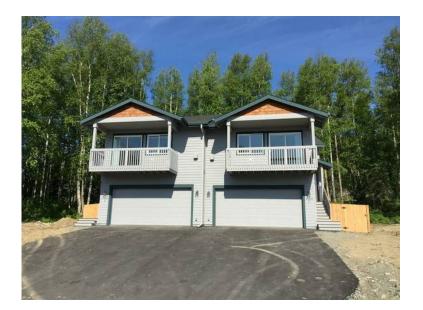

## x00241650 3br (14592 USD)

Location **Alaska** https://www.genclassifieds.com/x-504334-z

Beautiful Condo 7 miles up KGB road in Wasilla right next to Settler's Bay Lodge and Golf Course. Brand new construction. 1459 sq.ft. 3 Bedroom 2.5 bathroom 2 car garage. Has a fully fenced yard, brand new stainless steel appliances in the kitchen and new washer and dryer. Deck off living room and also back deck off large bedroom.