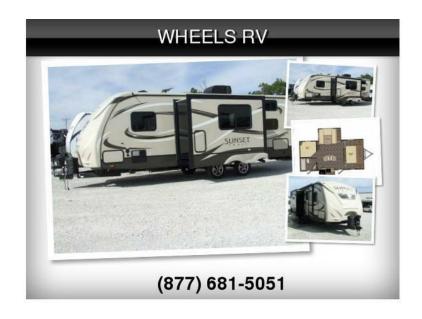

## 2015 CrossRoads Sunset Trail Super Lite 240Bl Travel Trailers (23995, USD)

Location **Arkansas** https://www.genclassifieds.com/x-504692-z

Call WHEELS RV at or text us for more

informationhttp://8894.greatrv.net/v/17305365/2/11225503DESCRIPTION:CrossRoads SunSet Trail 240 BIThis bumper pull lite travel trailer features dual access doors into the living area and one into the bathroom. The kitchen is fully equipped with a 3 burner stove top and oven, microwave, fridge along with a u-shape convertible dinette and plenty of storage. The front bedroom has a queen bed and it also has 2 huge bunks at the rear of the trail. Call Wheels RV for more information on this unit or others like it. Call or visit us at www.wheelsrv.net.Stop by and take a look at 1358 W De Tonti Blvd. or Hwy 412 West in Springdale, Arkansas.

Unit Features: AC Unit,Bath Entry,Bath Fan,Bunks,Carpeted Floors,Convertible Dinette,Double Slide,Dual Entry,Fridge,Front Bedroom,HD TV,Kitchen Island,Kitchen Slide,Light Duty,Outside Refrigerator,Enclosed Underbelly,Outside Shower,Power Awning,Queen Bed,Rear Bath,Rear Bunks,Shower,Sleeps 6,Sound System,U-Shape DinettePrice and Availability May Vary. Please Call Wheels RV at to inquire directly about this RV/Camper or Visit our website @ WheelsRV.net to see full upto-date list of our inventory. www.wheelsrv