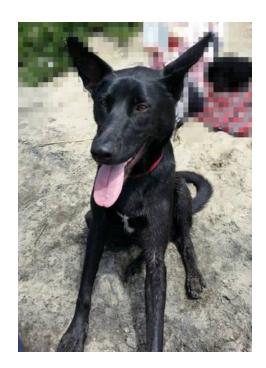

## Description:

Please help and contact me if you found a lost dog, a 2-year-old German Shepherd & Lab Mix, Black with some white color on his chest, wearing a red collar named "MAX." He was lost on 6/13/15, Saturday, between 5pm - 10pm. He was lost between Thornton & Towers Way, Fremont 94536. Please contact me if you have seen him. My Contact: THANK YOU