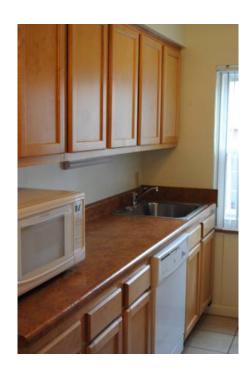

## x0024895 1br (1 USD)

Location **Kentucky** https://www.genclassifieds.com/x-505081-z

AVAILABLE JULY 1. Gorgeous 1 Bedroom Apartment. Fully renovated. Only 1 block from Hyde Park Square! Eat in kitchen with new white appliances (stove, refrigerator, dishwasher, microwave & disposal), faux granite countertops, and new ceramic tile floor. Bathroom is renovated (new toilet, medicine cabinet, & lighting), refinished tile walls and new ceramic tile floor. Large walk in closet in bed room. New high efficiency A/C window units with remote control and thermostat. New windows throughout apartment and all have security locks. Refinished hardwood floors.