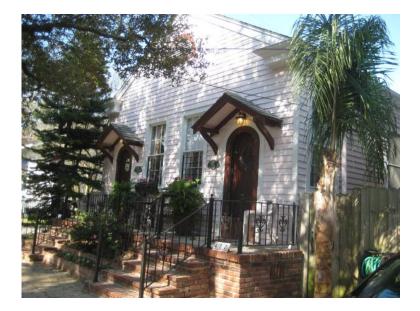

## x00242300 2br (17002 USD)

Location Louisiana https://www.genclassifieds.com/x-505216-z

NEAR OSCHNER HOSPITAL, TULANE, LOYOLA UNIVERSITIES

UPTOWN TRIANGLE ASSOC. AND LOYOLA SECURITY PATROL AREA

TOTAL INCLUDING ALL UTILITIES, HIGHEST SPEED INTERNET AND DISH TV = \$2650. BEAUTIFULLY FURNISHED IN DEMAND NEIGHBORHOOD NEAR AUDUBON PARK BETWEEN S CARROLLTON AV AND BROADWAY

TWO BLOCKS TO ST CHARLES AV STREET CAR

UPSCALE 1700 SQ FT APARTMENT WITH ANTIQUES IN LIVING AND DINING ROOMS AND MODERN IN DEN AREA(DEN COULD BE AN EXTRA BEDROOM)

ELEGANT SEPARATE LIVING AND DINING ROOMS WITH 11 FT CEILINGS, MEDALLIONS, CHANDELIERS, 2 FIREPLACE MANTELS, REFINISHED WIDE PINE HARDWOOD FLOORS, DUNCAN PHYPHE DINING TABLE FOR 6

KITCHEN HAS GRANITE COUNTERTOPS, GAS OVEN, NEW BLT IN MICROWAVE, NEW D/W, CHERRY CABINETS, CHINA, SILVERWARE

CENTRAL AIR/HEAT OFF STREET PARKING ,FRONT PORCH WITH WICKER CHAIR 2 SEPARATE SUITE AREAS:

UPSTAIRS HAS HUGE MASTER BDRM WITH QUEEN BED AND HUGE CLOSET WITH ANTIQUE POCKET CLOSET DOORS, DOUBLE PANE PELLA WINDOWS, DESK FOR WORK STATION WHITE MARBLE BATH ALCOVE

DOWNSTAIRS HAS SEPARATE ENTRANCE ,SECOND BEDROOM PLUS DEN OR 3RD BEDROOM, FULL BATH,EXPOSED BEAMS, TILE FLOORS