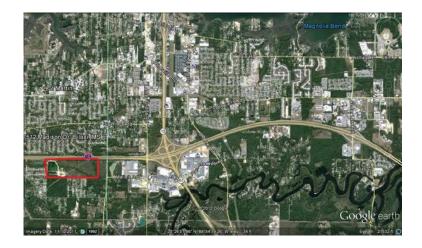

## Land for Sale in Diberville. 33 acres (18 USD)

Mississippi Location https://www.genclassifieds.com/x-505769-z

This 33.09 acre commercial lot has an amazing location! Approx 1/4 mile from all the d'Iberville attractions including, the Grand movie theater, the Promenade Shopping Center, Super Walmart, shopping malls, restaurants, the future site of the Ocean Expo Learning Center, approx 2 miles from exit 50 in Ocean Springs and just over the bridge from the Biloxi casino hotels and future location of the Scarlet Pearl and Can Can casino resorts and many others. You can be in the middle of all the action taking place in this fast expanding city with our Owner financing at 5.4% interest rate over 30 years and only 10% down!! For more information call owner Jack @