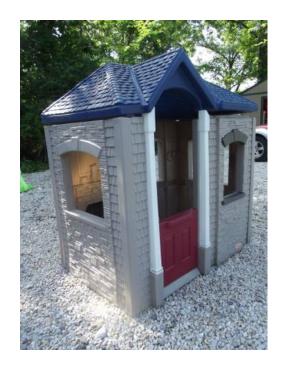

## little tikes playhouse like new 4 (155 USD)

Location Missouri https://www.genclassifieds.com/x-505862-z

like new was only outside a month fireplace has a secret door roof is not screwed in on picture

no fading

If interested text or call or email six three six-373-4069

Little tikes little tykes step2 step 2

play house playhouse

| ttps://www.genclassifieds.com | ittle tikes playhouse |
|-------------------------------|-----------------------|
| M//:                          | Ę.                    |
| ¥                             | (es                   |
| .ge                           | pi                    |
| ncla                          | λÝh                   |
| SSE                           | 20                    |
| ifie                          | se                    |
| ds.c                          | like n                |
| ğ                             | Φ                     |
| <b>ש</b>                      | 2                     |