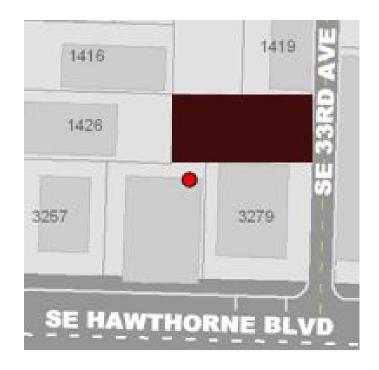

Ready to use without modifications for many uses or upgrade to almost any use as needed (CS zoning). There is currently no plumbing to this structure, but water & sewer are available on street.

Access is from 33rd Avenue only but property carries Hawthorne street address. Please refer to plot map below (lot is located behind 3279 SE Hawthorne). The Gold Dust Meridian restaurant is NOT part of this lease. Please do not disturb any tenants on or next to this property.