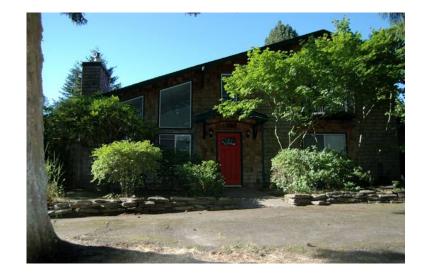

## x0024409000 3br (18342 USD)

Location **Oregon** https://www.genclassifieds.com/x-506961-z

Come enjoy your own private view of the forest right from your living room! This home is its own unique gem! Garden oasis backyard has extensive patio area perfect for entertaining. Extra bonus area above garage complete with full bath and skylights is perfect for a Mother-in-law suite or those "Millennials" that haven't quite moved out yet!! DEFINITE MUST SEE!!!!