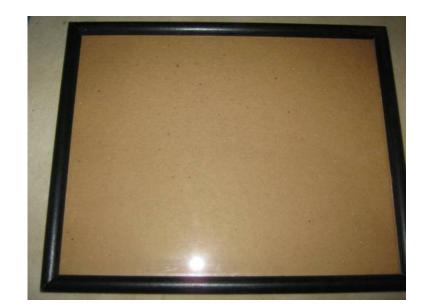

## Old Wood large picture frame wglass front (10 USD)

Pennsylvania Location https://www.genclassifieds.com/x-506983-z

| Old Wood large picture frame wglass front     |
|-----------------------------------------------|
| https://www.genclassifieds.com/x-5<br>06983-z |
| Old Wood large picture frame wglass           |
| https://www.genclassifieds.com/x-5<br>06983-z |
| Old Wood large picture frame wglass           |
| https://www.genclassifieds.com/x-5<br>06983-z |
| Old Wood large picture frame wglass front     |
| https://www.genclassifieds.com/x-5<br>06983-z |
| Old Wood large picture frame wglass front     |
| https://www.genclassifieds.com/x-5<br>06983-z |
| Old Wood large picture frame wglass front     |
| https://www.genclassifieds.com/x-5<br>06983-z |
| Old Wood large picture frame wglass front     |
| https://www.genclassifieds.com/x-5<br>06983-z |
| Old Wood large picture frame wglass front     |
| https://www.genclassifieds.com/x-5<br>06983-z |
| Old Wood large picture frame wglass front     |
| https://www.genclassifieds.com/x-5<br>06983-z |
| Old Wood large picture frame wglass front     |
| https://www.genclassifieds.com/x-5<br>06983-z |