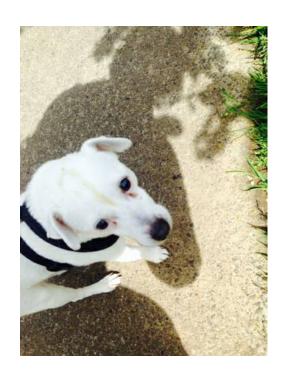

## **LOST DOG (Mississippi)**

Location **Oregon** https://www.genclassifieds.com/x-507045-z

Someone was not paying attention and left the door and gate to my home open on Sunday, 06.14.15 evening. My 15 yo dog, old and somewhat demented escaped. She is all white, Jack Russell. She very friendly and will follow you home in her confused state. Her name is Enid, but she's pretty deaf. Please, please, please contact me if you have any info! She may have headed over to Salty's on.