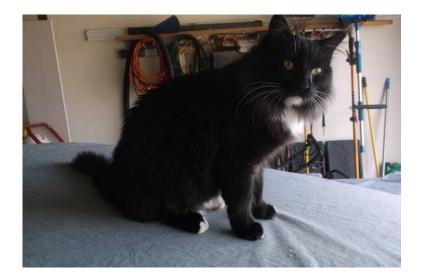

## Jenny black and white tuxedo mane coon mix needs a home (north fort worth)

Location **Texas** https://www.genclassifieds.com/x-507154-z

these guys are with junebugs rescue who is pending 501

jenny is a beautiful girl. she is good with dogs, other cats and kids. she is about a year old and litterbox trained. she is spayed, all shots, feluk/aids negative and microchipped. adoption fee is \$75 and she comes with a kennel.