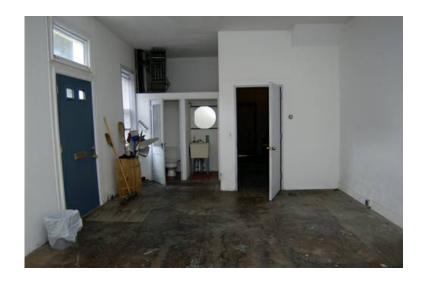

## **Avail 901 Private Entrance Ground Floor Art Studio 375 sq (Northern Liberties)**

Location **Pennsylvania** https://www.genclassifieds.com/x-507339-z

Available on September 1rst is an Artist, Non-Live In, ground floor studio, with a wide private entrance doorway, located at 1200 N Howard Street, Phila. Pa 19122.

375 Sq Ft at \$500.00 per month, which includes cost of gas heat, hot water, electric and WiFi.

Great natural lighting, as well as, day fluorescent lighting installed throughout ceilings.

Toilet and utility sink with compact electric hot water heater, that can be switched on and off.

A very quiet gas heater, which you control temperature.

The studio can be shared with another artist.

Lease terms are negotiable.

Ideally suited for a serious visual painter/artist who wants privacy.

This studio is not suited for musicians because of noise factor.

Great walking neighborhood with 1 block access to the Frankford EL and all public transportations, restaurants, bars and dollar stores.

- \* Please Note these photos do not show the added day fluorescent ceiling lights, new gas heater or hot water heater.
- \* Make an appointment to come see this studio.