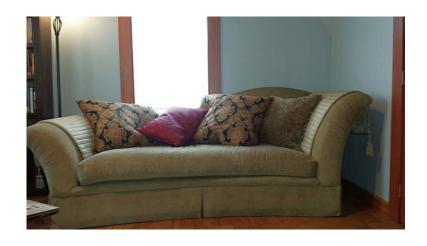

## **Exquisite Marge Carson Diana sofa for sale (2800 USD)**

Location **Utah** https://www.genclassifieds.com/x-507625-z

Beautiful sage-upholstered Marge Carson "Diana" sofa in excellent condition and extraordinarily comfortable. Retailed new and is currently insured at \$10,500. Price reduced! Now asking ONLY \$2,800!

Has been lovingly maintained in a non-smoking pet free home. Our family would now like to adopt a dog, and so we'd feel it appropriate to rehome this gorgeous masterpiece.

This Marge Carson sofa comes with four contrasting chenille, cotton, silk, and tasseled pillows, and two silk, tasseled arm rest covers. It's beautiful Art Nouveau curves gives this sculptured piece of art a very distinctive style.

This Diana sofa is an elegant addition to any room.

Diana sofa link:

http://www.margecarsonshowrooms.com/detail.php?by=Sofas&cid=33&pid=507

Finish:

www2.margecarson.com/static/media/product/.thumbnails/66808\_185-900x0.jpg