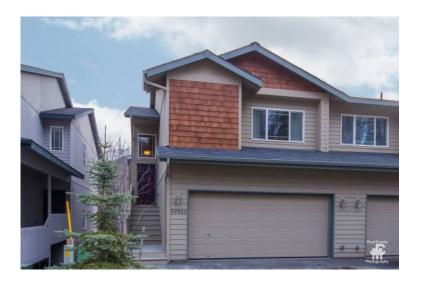

## x00242300 3br (23002 USD)

Location Alaska https://www.genclassifieds.com/x-508203-z

(Sen Classifieds.com

Beautiful Townhome/Condo with the National Park in your backyard!

This beautiful townhome/condo is located in the ideal Eagle River location in a family friendly neighborhood that is steps away from the Chugach National Forest in the gorgeous Eagle River Valley. With over 2300 square feet, this spacious 3 bedroom/3.5 bathroom condo is located on a permanent greenbelt offering uninterrupted scenic views, while being in close proximity to schools, restaurants and stores, and a short drive to Joint Base Elmendorf Richardson.

The top floor of the unit houses the kitchen, dining, and living area, creating a large open concept space. The kitchen offers plenty of cabinet space, breakfast bar, and stainless appliances. A sliding glass door opens up to the third story deck creating a perfect space to enjoy views of the Chugach National Forest. The master bedroom and bathroom with his and hers walk-in closets are also found on the top floor, as well as a half bathroom. The middle floor has two identically sized spacious bedrooms, a full bathroom, and laundry closet. The heated two car garage is also located on the middle floor. The lower level of the house offers a huge finished bonus room with a full bathroom. A sliding glass door opens to the backyard, which allows you to walk right into the Chugach National Forest, where you can walk down to Eagle River! The lower level also offers a large storage area, plus a crawlspace under the garage.