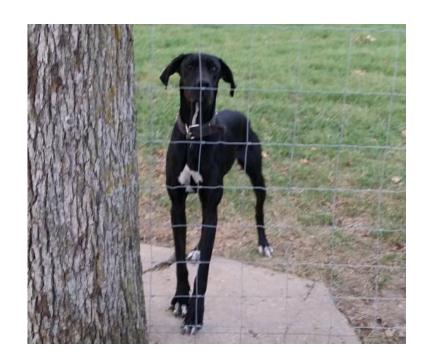

## Lost black great dane (Springdale)

Location **Arkansas** https://www.genclassifieds.com/x-508315-z

We are looking for our black, female great Dane named Freya. She is super friendly. No collar or tags. Assuming she jumped over the fence. Please return her if you found her. She is well loved and cared for. She is about 100 lbs. We live in Springdale right by Johnson. We really want her back. Thank you. The picture is from before we got her. She is not that skinny.