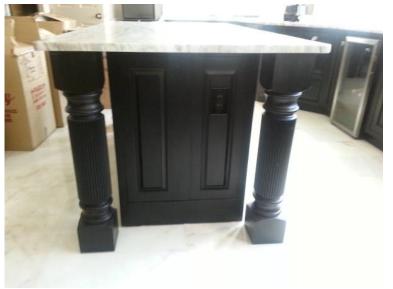

## Massive Reeded Wood Kitchen Island, Counter or Table Leg (225 USD)

Washington Location https://www.genclassifieds.com/x-508459-z

Two Brand New Massive Reeded Kitchen Island, Counter or Table Legs:

- Dimensions 34.5" X 6" X 6"
- Painted Black
- Price includes 2 Legs

Accidently ordered more than I needed. Don't skimp and go for the legs that are more narrow. Check out the pictures of my new kitchen island. These legs make for a grand island with huge.

| tps://www.g                       | Massive<br>(itchen Is<br>able  |
|-----------------------------------|--------------------------------|
| ttps://www.genclassifieds.com/x-5 | 'e Reeded W<br>Island, Counter |
| .com/x-5                          | Wood<br>nter or<br>Leg         |