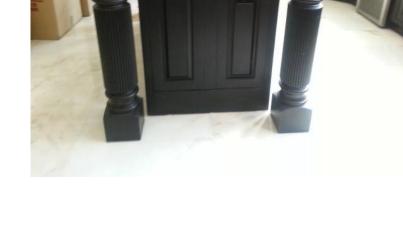

## Massive Reeded Wood Kitchen Island, Counter or Table Leg (225 USD)

Washington Location https://www.genclassifieds.com/x-508459-z

Two Brand New Massive Reeded Kitchen Island, Counter or Table Legs:

- Dimensions 34.5" X 6" X 6"
- Painted Black
- Price includes 2 Legs

Accidently ordered more than I needed. Don't skimp and go for the legs that are more narrow. Check out the pictures of my new kitchen island. These legs make for a grand island with huge.

| tps://www.g                       | Massive<br>(itchen Is<br>able  |
|-----------------------------------|--------------------------------|
| ttps://www.genclassifieds.com/x-5 | 'e Reeded W<br>Island, Counter |
| .com/x-5                          | Wood<br>nter or<br>Leg         |