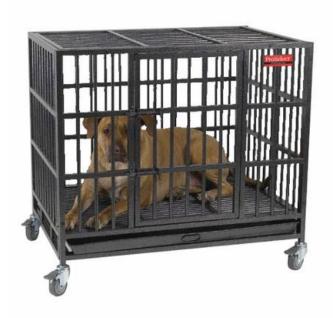

## **PROSELECT EMPIRE CAGE DOG CRATE (300 USD)**

Location California https://www.genclassifieds.com/x-508557-z

Extremely heavy duty dog crate. Nothing else on the market like it. Retails for \$420. Mine is lightly used, so I am willing to part with it for \$300. Size large.

Outside dimensions: 42 1/4"L x 30 3/4"W x 41 1/4"H

Inside dimensions: 40 3/4"L x 28 1/8"W x 31 3/4"H

Locking casters are removable, they are 4 inches high (mine are not assembled on it, but are easy to pop in)

Includes a floor grate & Steel tray (mine comes with an additional plastic tray on the bottom taken from a different crate, so that the dog has something more comfortable to lay on)

This crate is designed specifically to contain powerful or aggressive dogs, these cages feature strong steel tubing, stout dual door latches and heavy-duty welding at stress points. Constructed to be the alcatraz of pet cages, the 3/4-inch frame is forged from 20-gauge steel and reinforced by 1/2-inch diameter steel tubes for the strongest, sturdiest, most durable cage on the market. Designed specifically for powerful dogs that are able to claw or chew their way out of other cages and crates. Heavy-duty welds and stout dual door latches make these cages virtually indestructible. Finished in a long-lasting, high-grade hammertone for rust-resistance and durability. The cage includes a floor grate, steel tray, and four