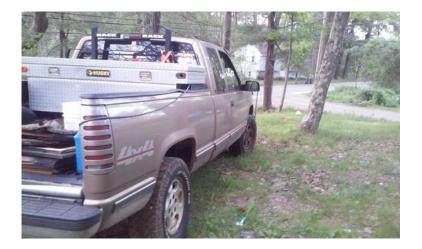

Got a 96 chvy k1500 lifted with big tires tool box in the back brand new brake pads flowmaster dual

tires new radiator and hoses d16y8 vtec tinted windows a lowered got Is webs on it everythings bassically stock besides intake rear camber also. needs work needs brake lines and rear passenger ball joint but that will be replaced real soon also has piece of the floor hanging down needs to be welded good little project car is on the road with a sticker right now will trade for another honda/acura must be 5 speed will consider a package deal with the truck and honda for something