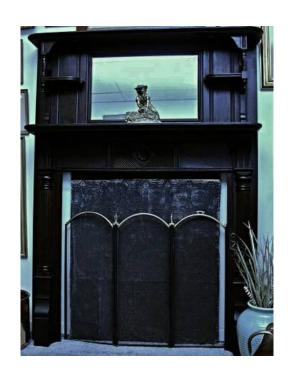

## SOLID WALNUT Turn of the Century Full Mantle Mirror Carvings amp Columns (899, U

Location Massachusetts https://www.genclassifieds.com/x-508611-z

## ASKING-\$899

This handsome turn of the century mantle was sold by us just a few years ago. The nice lady used as a faux mantle in her apartment and now owns a house with plenty of mantles so it's back to use for consignment. It has lots of unique character to it with its dark walnut stain and the minimal carvings. Definitely a transition piece that's leaving the Victorian era but yet not quite all the way Edwardian. This is ready to use and not so heavy that two average size people can carry it in a mini van or SUV. Please visit our website & store for all the fresh nrew arrivalsANTIQUEROADHOUSE.com

**OVERALL MEASUREMENTS:** outside - 73" HIGH, 55" WIDE, 13" DEEP firebox opening - 42" HIGH, 39" WIDE

PLUS, WE DELIVER / FREIGHT ACROSS TOWN or ACROSS THE COUNTRY!

SOLID

https://www.genclassifieds.com/x-508611-z