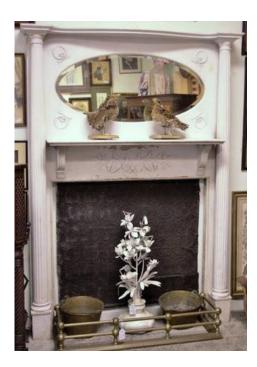

## Turn of the Century Mantle Orig Beveled Mirror, Carvings amp Columns (779, USD)

Location Massachusetts https://www.genclassifieds.com/x-508612-z

Was \$950...Now Asking \$779

This 100+ y/o late Victorian era mantel with full surround dates back to around the turn of the last century. It features the original oval beveled mirror, applied carvings, and stately fluted columns. It's crafted of solid poplar wood and painted white, we've cleaned it up but what color is next is up to you. Please visit our website & store for more fun finds and the fresh new arrivals at: www.AntigueRoadhouse.com

OVERALL MEASUREMENTS: outside - 77" TALL, 56" WIDE, 12" DEEP firebox opening - 41.25" HIGH, 39.5" WIDE

PLUS, WE DELIVER / FREIGHT ACROSS BOSTON or ACROSS THE COUNTRY!

Sure can gladly email the photos so you can see them nice and BIG