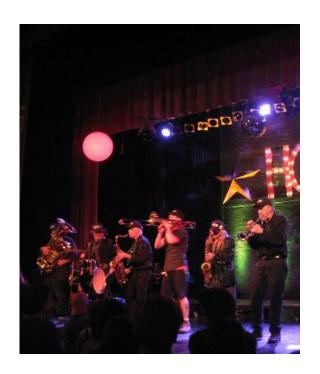

## Dirty Water Brass Band Seeks Trumpet (Arlington, MA)

Location **Massachusetts** https://www.genclassifieds.com/x-509189-z

Dirty Water Brass Band (DWBB) seeks Trumpet player. We are an established brass band (5 years) and we play clubs, concerts, festivals, political, and community events. We have been regulars at the Honk Festival (Somerville MA) for the past 5 years. We are looking for players who can read, solo, and improvise.

Please note: We are not looking for people who have multiple commitments to other bands.

We rehearse every Tuesday evening in Arlington MA. For more information please browse to:

http://www.dirtywaterbrassband.com/ https://www.youtube.com/dwbrassband