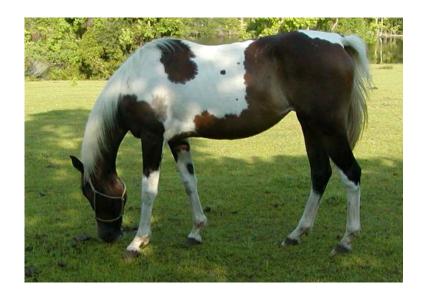

## APHA trail riding mare Peppy San Badger (1000 USD)

Location Mississippi https://www.genclassifieds.com/x-509591-z

Registered APHA 2001 brown Tobiano, granddaughter of Peppy San Badger and Sally Doc by Doc Tari 15.1 hands. She has never worked cattle only trail ridden. I've owned her since 2002. She can be ridden on the road, trails, and with other horses. She loads in trailer. Pictures taken 6/5/15. Call or email for information. Patches on video