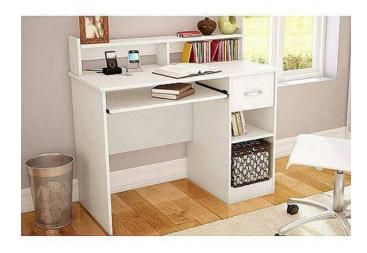

## South Shore Smart Basics Small Desk (100 USD)

Location **Michigan** https://www.genclassifieds.com/x-510119-z

South Shore Smart Basics Small Desk Pure White

Suitable for both desktop and portable computers

Open back to facilitate cable management

2 adjustable shelves

Sliding keyboard/mouse tray with metal slides and safety stops

Silver finish metal handle on the South Shore small desk

**Environmentally Preferred Product** 

Manufactured from eco-friendly EPP-compliant laminated particle board, carrying the Forest Stewardship

Council (FSC) certification

Non-toxic materials and components

Designed to perfectly match items in Smart Basics Collection

Assembled dimensions: 42.0"L x 20.0"W x 36.8"H

Complete assembly required

CALL US OR VISIT OUR WAREHOUSE

29855 FORD RD. SUITE 'E' GARDEN CITY,48135

OPEN: M-F 10 AM to 8 PM and SATURDAY from 11 AM to 6 PM CLOSE SUNDAY