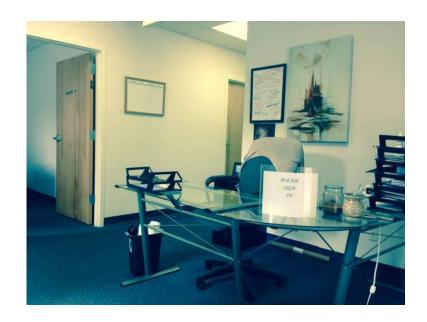

## x002411 Centrally Located Office 1st Floor Space. 1604 per mo 1750 sq ft (Creve Coe

Location Missouri https://www.genclassifieds.com/x-510222-z

Centrally located office space. \$1604 per month!! Apprx \$11 per sq ft.

We clean carpet and repaint large conference room.

5 individual offices (two very large), reception area and conference room.

10912-10936 Schuetz Road. First floor space is not ADA accessible due to two steps at entrance door.

Available for immediate occupancy!!!!

You pay for your own utilities. (Appx \$1.60 to \$1.90 per sq ft)

Send inquiries about space immediately! Appointment required-no walk-ins!!

Excess parking spaces available.