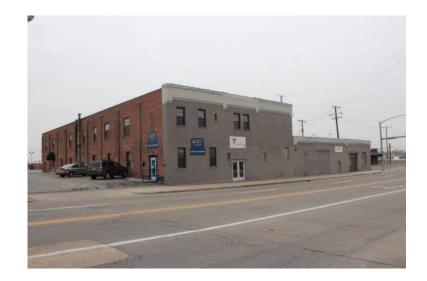

## x00246 10000ft2 (8594. USD)

同なで同

Location **Missouri** https://www.genclassifieds.com/x-510238-z

同學表面

Commercial use office space available for lease. Offices vary in size. 10,000 Sq. Ft. Available on Second Floor \$6.00/Sq.Ft.

## **FEATURES**

同心の同

Entrance Face Chouteau Office spaces vary in size 15 spacious separate office spaces located on 2nd floor Men & women's restrooms Kitchen/break room Common area for shared office equipment Loft windows overlook Chouteau Adequate parking for employees and customers; surrounded by parking lot Located in a very prominent location, just blocks from The Grove, Manchester, Vandeventer, and South Grand. Will assist in desired