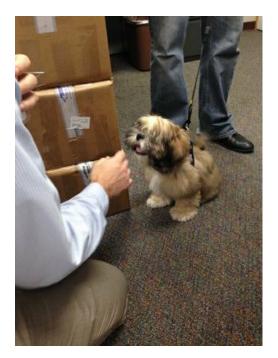

## **Cash reward for lost dog**

Location **Missouri** https://www.genclassifieds.com/x-510428-z

\*HAVE YOU SEEN ME?\*\*\* My name is GEORGE, and I'm about 15 months old Lhasa. I'm mostly blonde, white, brown with little black color on my ears. I have microchip. ANY INFORMATION ABOUT ME IS VERY IMPORTANT PLEASE HELP ME TO REUNITE WITH MY FAMILY. THANK