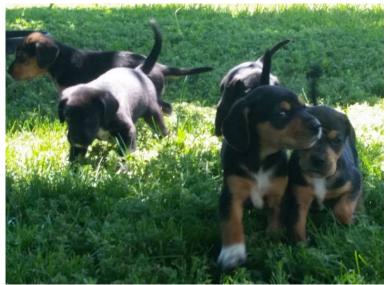

## Gen Classification Beagle Lab mix puppies looking for homes (Central NE)

Location Nebraska https://www.genclassifieds.com/x-510611-z

Beagle Labrador Retreiver mix puppies ready to go and very cute with the Beagle floppy ears. Four females Three males to pic from. Mom is a beagle dad is a lab. Rehoming fee.