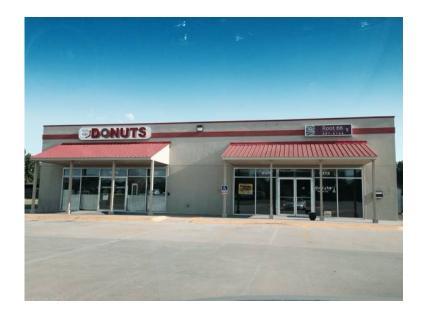

## Property Details:

Location: Bethany, OK

Size SF: 1,100 Approx. Sq. Ft.

Price Per SF: \$10.00SF Plus CAM or \$917.00 Monthly Plus CAM

Availability: Negotiable

Zoning: C-G (Commercial General)

## **Property Features:**

1,100 Square Feet of Office, Restaurant, Office/Warehouse or Retail Space

Space is Ready for Use as a Salon

CAM Fee of \$80.00 Per Month, which Includes Sign Space on One-half of Area Designated on Lighted,

Street Sign

Next Door to 66 Donut Shop

Frontage on Route 66 / NW 39th Expressway

Disclosure: Information herein is taken from sources deemed to be reliable but not guaranteed against errors, omissions, prior sale, withdrawal from the market, or price changes. All sizes and dimensions stated are approximate.