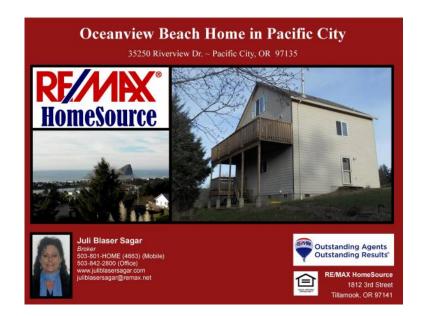

## x0024369500 3br (, USD)

Location **Oregon** https://www.genclassifieds.com/x-510963-z

Contact info:

Juli Blaser Sagar | RE/MAX Homesource | | UNOBSTRUCTED OCEANVIEW, HAYSTACK ROCK, RIVER & MOUNTAIN VIEWS!35250 Riverview Dr, Pacific City, OR 97135\$369,500 KEY FEATURES

Year Built: 2002 Sq Footage: 1776 sqft. Bedrooms: 3 Beds Bathrooms: 2 Baths

Floors: 3 Parking: 1

Lot Size: 0.16 Acres

Property Type: Single Family House

DESCRIPTIONLuxurious yet comfortable beach home located in popular PC! One owner & custom designed to capitalize on the views. Quiet cul de sac of upscale homes surrounded in beauty! HUGE open loft, living rm w/cozy pellet stove, custom kitchen & large bds. Fire & horseshoe pits on 6900 sq ft lot, sunset oceanview Trex decking & hardiplank siding!