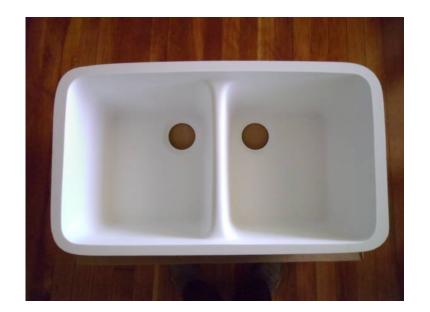

## **Undermount Acrylic Kitchen Sink (110 USĎ)**

Location **Wyoming** https://www.genclassifieds.com/x-511288-z

White Double Bowl Solid Surface Kitchen Sink - 9" Deep Can be Used with Any Solid Surface Material Bonded to Underside of Countertop Sink Becomes an Integral Part of the Countertop New in Box