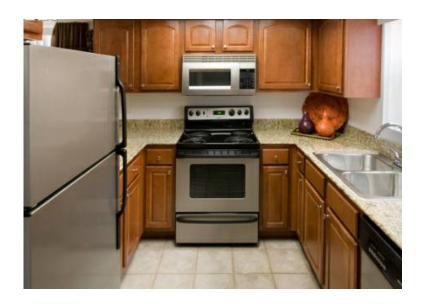

## x00241040 3br (13222 USD)

GenClassificals.com

Immaculate and spacious remodeled condominium homes available now. Enjoy new stainless steel appliances, upgraded granite counter tops, recessed lighting, new plush carpeting, tile kitchen floors and many other features that will add a touch of style to your everyday living.

2 bedroom offers the following amenities: Washer Air Conditioning View from unit Clothes dryer in unit Large Closets Private Patio Dishwasher in unit Microwave Cable ready

Phoenician Pines has the following amenities: On site maintenance for residents