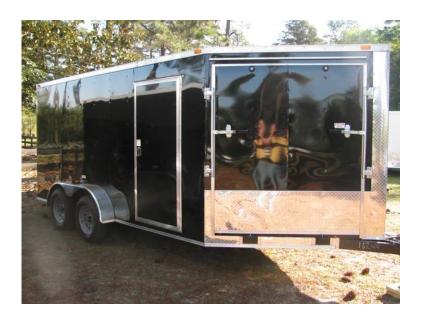

## **GenClassifieds.com** 7 x 14 cargo trailer front amp rear ramp door (3495 USD)

Alabama Location https://www.genclassifieds.com/x-512354-z

TRAILER FEATURES FRONT AND REAR RAMP DOORS BOTH WITH SPRING ASSIST AND FLAPS 3500 LB SPRING AXLES WITH ELECTRIC BRAKES ON BOTH AXLES, BREAKAWAY 3/4" PLYWOOD FLOORS, 3/8" PLYWOOD WALLS 32" SIDE DOOR WITH RV STYLE FLUSH LOCK 16" O.C. FLOORS AND WALLS, ALL TUBE FRAME, ROOF VENT, LED TAIL LIGHTS 24" STONEGUARD ON FRONT, 2000 LB JACK, BLACK EXTERIOR CALL